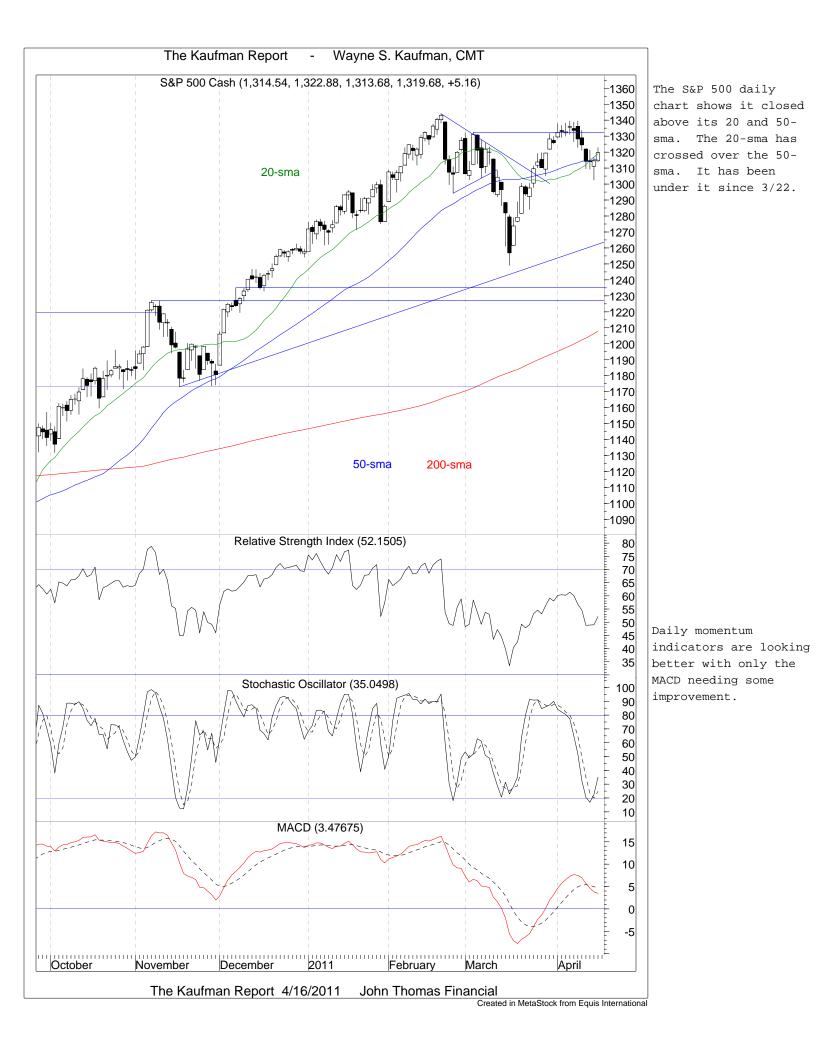

Based on the S&P 500 the short-term, intermediate-term and long-term trends remain up. This remains a short-term trader's market, and investors need to be alert for sector rotation.