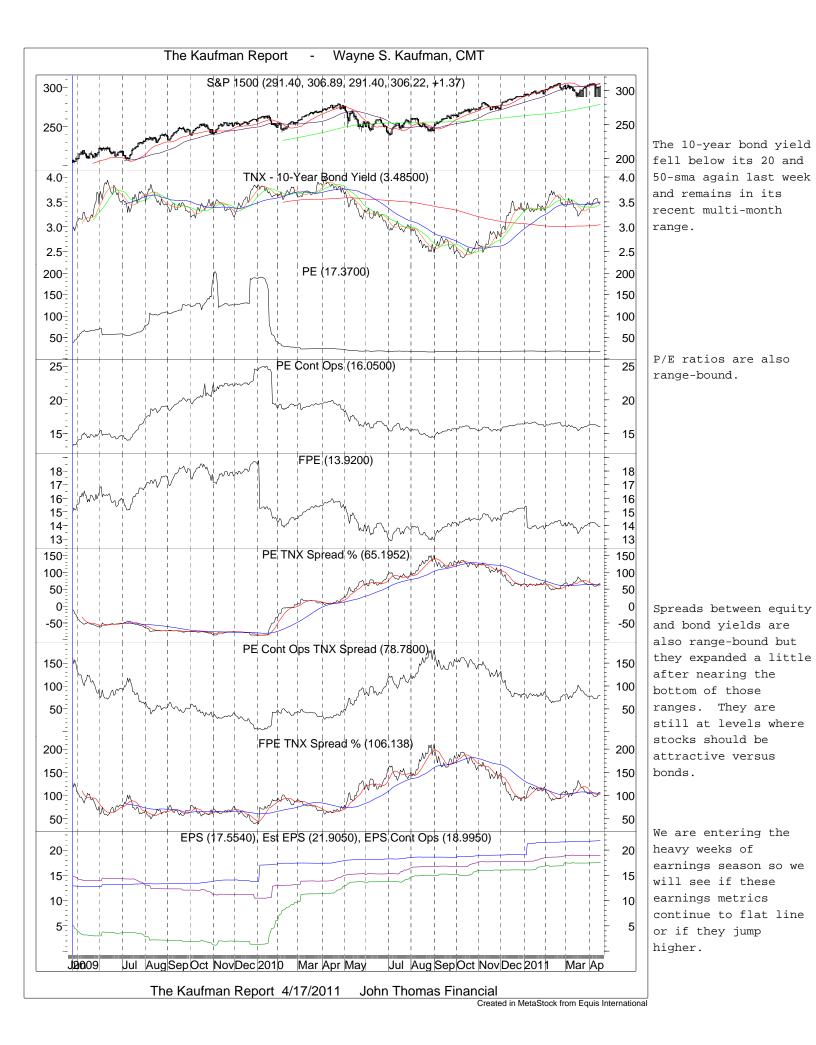

In spite of the recent turmoil in Japan and the Middle East along with worries about oil and possible inflation, aggregate earnings estimates continue to rise. Currently S&P 500 projected earnings for 2011 are now over \$97. The current S&P 500 P/E is 15.55. A 15 P/E on \$97 would put the index at 1455. Should projections follow the recent trend those numbers will move higher. Estimates for 2012 are almost \$111, projecting earnings growth of 13.55% over 2011. A 15 P/E on \$111 equates to 1665 on the S&P 500, 26.17% higher than current levels.