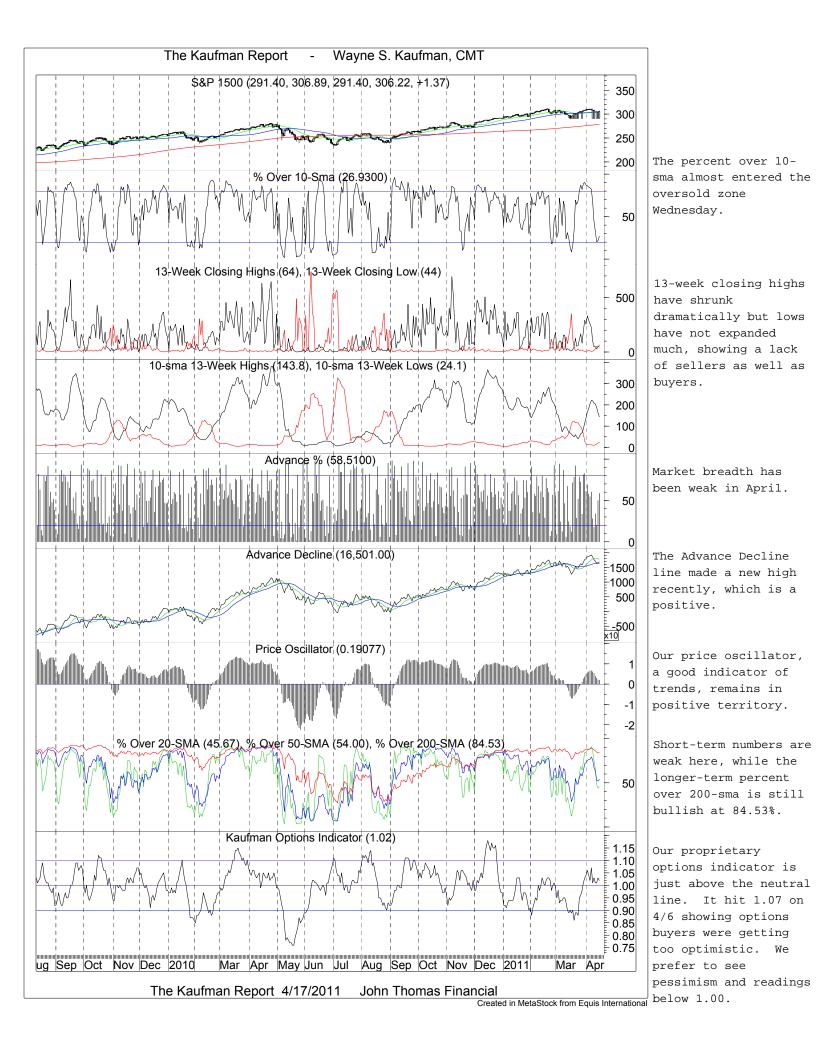

We have said for the last two weeks that we remained bullish about equities but we were concerned about the short-term. We continue to have short-term concerns. Volume remains low, showing a lack of conviction on the part of both buyers and sellers. Our options indicator, while not showing extreme bullishness, still shows optimism on the part of options buyers. We prefer to see pessimism.