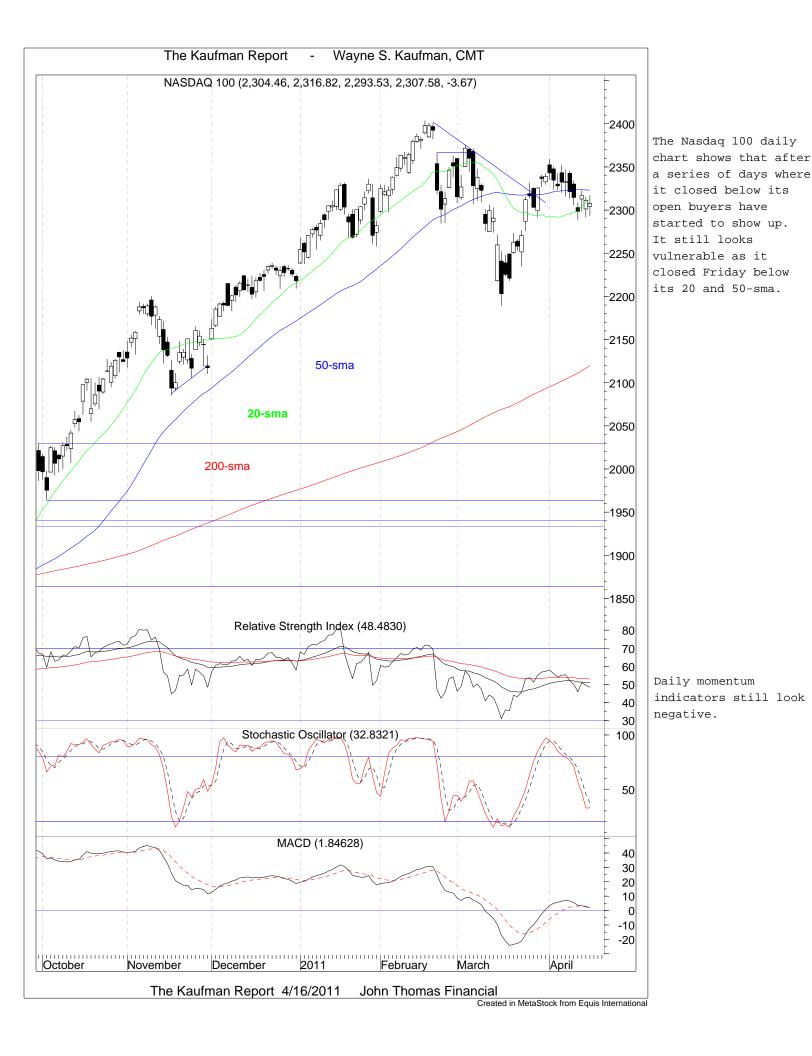

R ALL INVESTORS. THIS MATERIAL DOES NOT TAKE INTO ACCOUNT YOUR PARTICULAR INVESTMENT OBJECTIVES, FINANCIAL SITUATIONS OR STRATEGIES. BEFORE ACTING ON THE MATERIALS HEREIN, YOU SHOULD CONSIDER WHETHER IT IS SUITABLE FOR YOUR PARTICULAR CIRCUMSTANCES AND, IF NECESSARY SEEK PROFESSIONAL ADVICE. INVESTMENTS INVOLVE RISK AND AN INVESTOR MAY INCUR EITHER PROFITS OR LOSSES. PAST PERFORMANCE IS NO GUARANTEE OF FUTURE PERFORMANCE. <u>TRADING AND INVESTMENT</u> DECISIONS ARE THE SOLE RESPONSIBILITY OF THE READER.



The S&P 500 found support Thursday around the Fibonacci 38.2% retracement level (1304.92)of the rally off the 3/16 low.

30-minute momentum indicators are mixed with the good news that the stochastic is at a low level.





The weekly chart of the S&P 500 shows it is consolidating over









## Indexes, Sectors, and Industry Groups

|                                                                                                                                                                                                   | Price                                                                                                                | Daily                                                                                             | WTD                                                                                                          | 5-Days                                                                                                                         | MTD