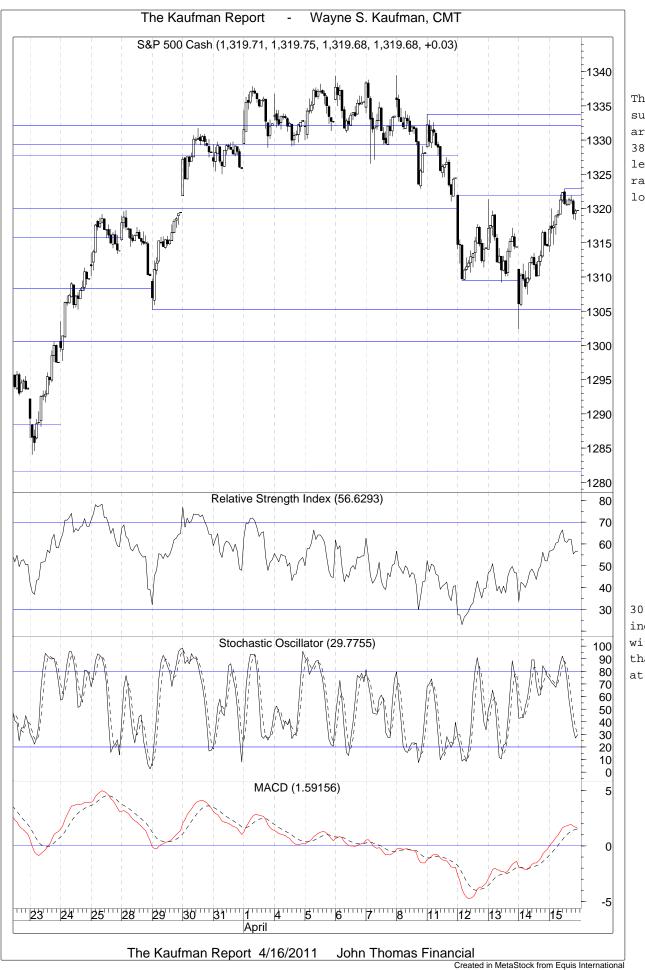

The S&P 500 found support Thursday around the Fibonacci 38.2% retracement level (1304.92)of the rally off the 3/16 low.

30-minute momentum indicators are mixed with the good news that the stochastic is at a low level.