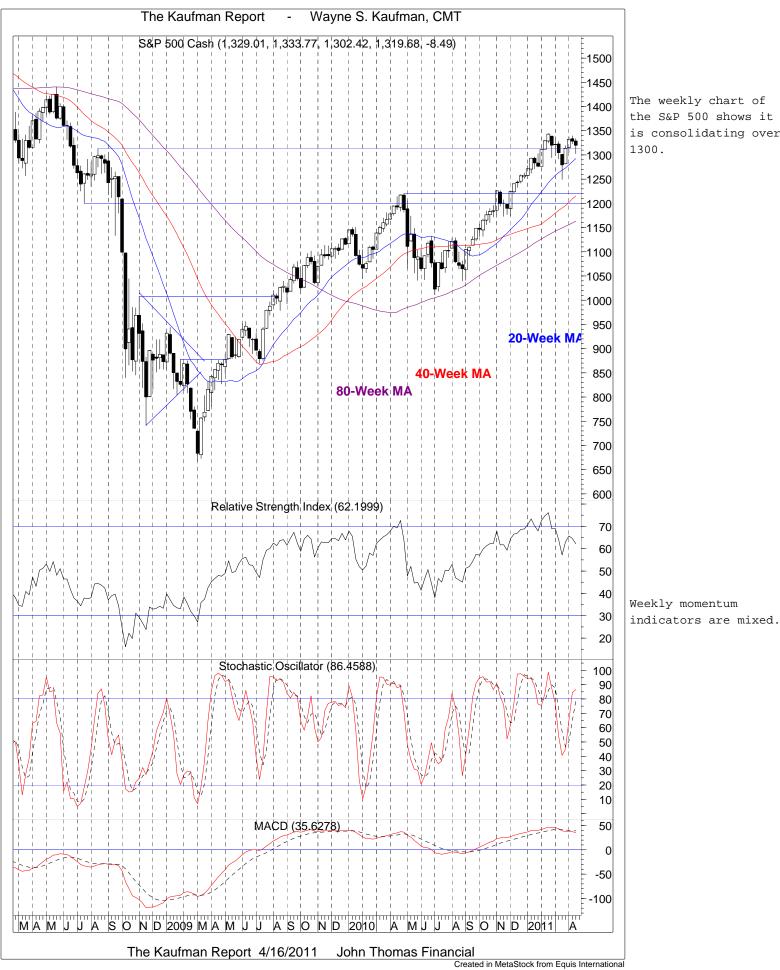

INSTRUMENTS OR STRATEGIES MENTIONED HEREIN MAY NOT BE SUITABLE FOR ALL INVESTORS. THIS MATERIAL DOES NOT TAKE INTO ACCOUNT YOUR PARTICULAR INVESTMENT OBJECTIVES, FINANCIAL SITUATIONS OR STRATEGIES. BEFORE ACTING ON THE MATERIALS HEREIN, YOU SHOULD CONSIDER WHETHER IT IS SUITABLE FOR YOUR PARTICULAR CIRCUMSTANCES AND, IF NECESSARY SEEK PROFESSIONAL ADVICE. INVESTMENTS INVOLVE RISK AND AN INVESTOR MAY INCUR EITHER PROFITS OR LOSSES. PAST PERFORMANCE IS NO GUARANTEE OF FUTURE PERFORMANCE. <u>TRADING AND INVESTMENT</u> DECISIONS ARE THE SOLE RESPONSIBILITY OF THE READER.



The S&P 500 found support Thursday around the Fibonacci 38.2% retracement level (1304.92)of the rally off the 3/16 low.

30-minute momentum indicators are mixed with the good news that the stochastic is at a low level.





The weekly chart of the S&P 500 shows it is consolidating over









## Indexes, Sectors, and Industry Groups

|                                                                                                                                                                                                   | Price                                                                                                                | Daily                                                                                             | WTD                                                                                                          | 5-Days                                                                                                                         | MTD