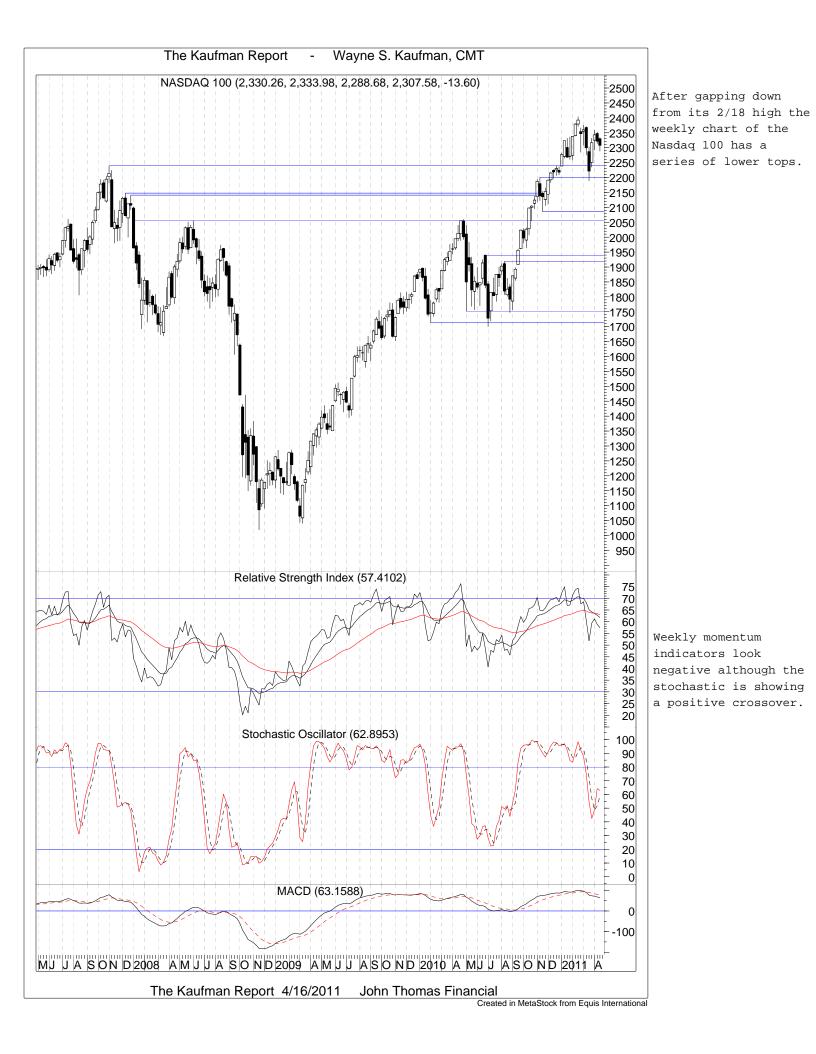

ALL INVESTORS. THIS MATERIAL DOES NOT TAKE INTO ACCOUNT YOUR PARTICULAR INVESTMENT OBJECTIVES, FINANCIAL SITUATIONS OR STRATEGIES. BEFORE ACTING ON THE MATERIALS HEREIN, YOU SHOULD CONSIDER WHETHER IT IS SUITABLE FOR YOUR PARTICULAR CIRCUMSTANCES AND, IF NECESSARY SEEK PROFESSIONAL ADVICE. INVESTMENTS INVOLVE RISK AND AN INVESTOR MAY INCUR EITHER PROFITS OR LOSSES. PAST PERFORMANCE IS NO GUARANTEE OF FUTURE PERFORMANCE. <u>TRADING AND INVESTMENT</u> DECISIONS ARE THE SOLE RESPONSIBILITY OF THE READER.



The S&P 500 found support Thursday around the Fibonacci 38.2% retracement level (1304.92)of the rally off the 3/16 low.

30-minute momentum indicators are mixed with the good news that the stochastic is at a low level.





The weekly chart of the S&P 500 shows it is consolidating over









## Indexes, Sectors, and Industry Groups

|                                                                                                                                                                                                   | Price                                                                                                                | Daily                                                                                             | WTD                                                                                                          | 5-Days                                                                                                                         | MTD